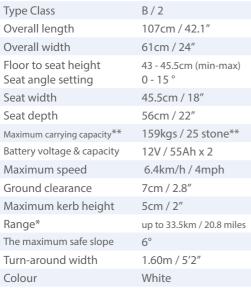

#### Rueba CT Specification:

\*Range on full charge and flat ground **\*\*Based on ISO 7176-19** being Mid Size Adult ATD. Occupant Weight limit to 136kg

\*\*Max. Occupant Weight limit is 136kg / 21.4 stone when used as seat in Road Vehicle