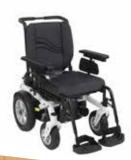

#### Rascal Rueba CT Profile:

Rascal Rueba CT 4 mph RWD is a Crash Tested

powerchair providing a smooth ride for indoor or outdoor use. The sleek, modern style hosts comfort and easy handling, featuring a flexible, ergonomic seating system with a removable 18 " seat cushion enabling bespoke adaptations. The capacity to to adjust the seat tilt, backrest angle and the horizontal strap tension for total convenience achieves the ideal seating position. The narrow and stream-lined design

fits easily through doorways offering full independence.

#### Main Features:

- Ergonomic & adjustable seat
- Removable armrests
- Coil spring suspension
- Convenient joystick charging port
- Pneumatic tyres & anti-tip castors
- Back angle adjustable from 0 20 ° in 5 ° increments
- Manual adjustment seat tilt 2 18  $^\circ$
- Seat folds for easy transportation
- Swing-away legrests